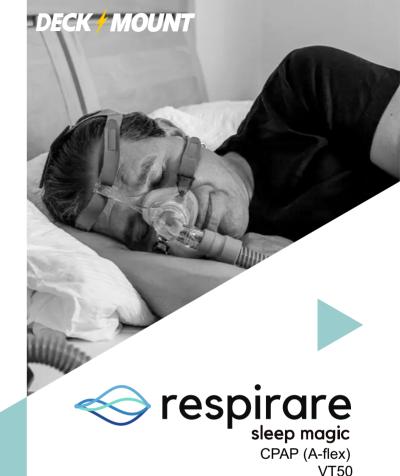

Truely Made in India, For India.

CPAP (A-flex)

Respirare is intended to provide ventilation for non-dependent, spontaneously breathing adult & pediatric patient (13 kg and above) with respiratory insufficiency with or without obstructive sleep apnea. The device is meant for non-invasive use in stationary mode — hospitals or home or mobile mode — wheelchair, ambulance etc.

- Defined by its simplicity and robustness, Respirare CPAP (A -flex) is a one of its kind machine manufactured in India by Deck Mount keeping in view Indian conditions and operating environment.
- It is a friendly machine which is easy to operate and maintain.
- Respirare comes with a removable humidifier to take care of your breathing comfort.
- In the box you will find all the necessary accessories to enable you to start using the machine right away!