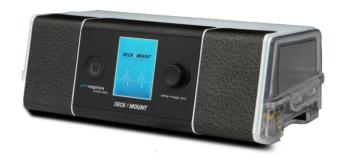

- Defined by its simplicity and robustness, Respirare CPAP (A -flex) is a one of its kind machine manufactured in India by Deck Mount keeping in view Indian conditions and operating environment.
- It is a friendly machine which is easy to operate and maintain.
- Respirare comes with a removable humidifier to take care of your breathing comfort.
- In the box you will find all the necessary accessories to enable you to start using the machine right away!

#### **TECHNICAL SPECIFICATION**