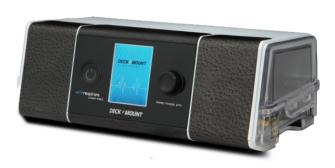

- Defined by its simplicity and robustness, Respirare CPAP (A -flex) is a one of its kind machine manufactured in India by Deck Mount keeping in view Indian conditions and operating environment.
- It is a friendly machine which is easy to operate and maintain.
- Respirare comes with a removable humidifier to take care of your breathing comfort.
- In the box you will find all the necessary accessories to enable you to start using the machine right away!

#### **TECHNICAL SPECIFICATION**