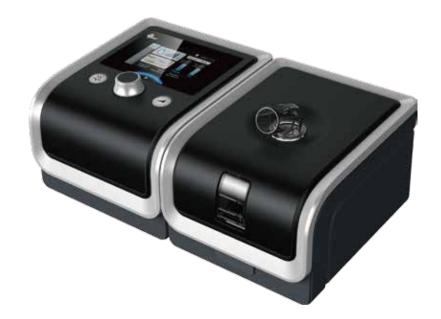

# RESmart GII CPAP / Auto CPAP System

Resmart GII is a brand new intelligent CPAP device, suitable for home and clinic therapy of Obstructive Sleep Apnea (OSA). Its intelligent platform helps you breath comfortably and enjoy your sleep.

#### 2.4 / 3.5-inch colorful LCD display

With an exquisite control knob, RESmart GII series bring you unsurpassed operational experience.

#### SpO<sub>2</sub> Kit

Real-time blood oxygen saturation and pulse rate display.

#### iCode QR

Compliance data is encoded by QR code. Search "BMCares" on Google Play or App Store.

|                    | RESmart GII CPAP                                                                       | RESmart GII Auto CPAP |
|--------------------|----------------------------------------------------------------------------------------|-----------------------|
| Cover Color        | Silver & Grey                                                                          | Silver & Grey         |
| LCD Screen         | 2.4 inches                                                                             | 2.4/3.5 inches        |
| Mode               | CPAP                                                                                   | CPAP/Auto             |
| Pressure Range     | 4-20 cm H₂O                                                                            | 4-20 cm H₂O           |
| Pressure Increment | 0.5 cm H <sub>2</sub> O                                                                | 0.5 cm H₂O            |
| Reslex             | Off/1/2/3                                                                              | Off/1/2/3             |
| Ramp               | 0-60 minutes                                                                           | 0-60 minutes          |
| Sound              | <30 dBA                                                                                | <30 dBA               |
| Alert              | Power Fail/ High Leak                                                                  | Power Fail/ High Leak |
| Humidity Level     | Off/1-5                                                                                | Off/1-5               |
| Auto On/Off        | Off (Default)                                                                          | Off (Default)         |
| Data Storage       | SD Card                                                                                | SD Card               |
| Dimensions (L×W×H) | 6.6" x 7.7" x 4.6" (170 × 196 × 118 mm)<br>11.4"×7.7"×5.3" (290 ×196 ×134 mm) with H60 |                       |
| Weight             | < 3.3 lb (< 1.5 kg)<br>< 5.5 lb (< 2.5 kg) with H60                                    |                       |
| Power Supply       | Input range: 100 - 240 V AC, 50/ 60 Hz, 2.0 A max                                      |                       |