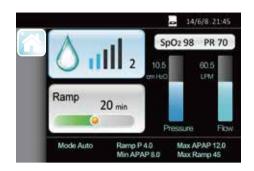

#### 2.4 / 3.5-inch colorful LCD display

With an exquisite control knob, RESmart GII series bring you unsurpassed operational experience.

#### SpO<sub>2</sub> Kit

Real-time blood oxygen saturation and pulse rate display.